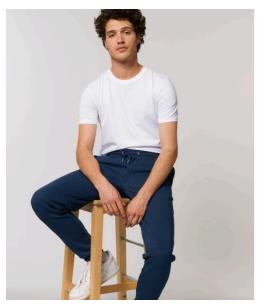

# MEN JOGGING PANTS **STANLEY STEPPER DENIM**

## The men's denim jogger pants

Terry Jogger Pants 85% Organic ring-spun combed cotton, 15% Recycled polyester 300 GSM

- Self fabric waistband
- Fly front
- Round drawcords in matching body colour with metal tipping
- Metal eyelets
- Pocket lining in single jersey
- Patch pocket at back
- 1x1 rib at bottom leg hem
- Waistband, pocket opening, and leg cuff with twin needle topstitch
- Faded look on all seams due to garment washing
- Indigo yarn dyed product, each garment may vary in appearance, colour may bleed, follow our care label
- Read carefully print recommendations