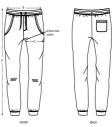

## The men's denim jogger pants

Terry Jogger Pants 85% Organic ring-spun combed cotton, 15% Recycled polyester 300 GSM

- Self fabric waistband
- Fly front
- Round drawcords in matching body colour with metal tipping
- Metal eyelets
- Pocket lining in single jersey
- Patch pocket at back
- 1x1 rib at bottom leg hem
- Waistband, pocket opening, and leg cuff with twin needle topstitch
- Faded look on all seams due to garment washing
- Indigo yarn dyed product, each garment may vary in appearance, colour may bleed, follow our care label
- Read carefully print recommendations

### Size guide

|   | SIZES      | S    | М   | L   | XL   | XXL |
|---|------------|------|-----|-----|------|-----|
| А | Waist      | 38   | 41  | 44  | 47   | 50  |
| В | Leg Length | 102  | 104 | 106 | 108  | 110 |
| С | Tight      | 29.2 | 30  | 31  | 32.5 | 34  |